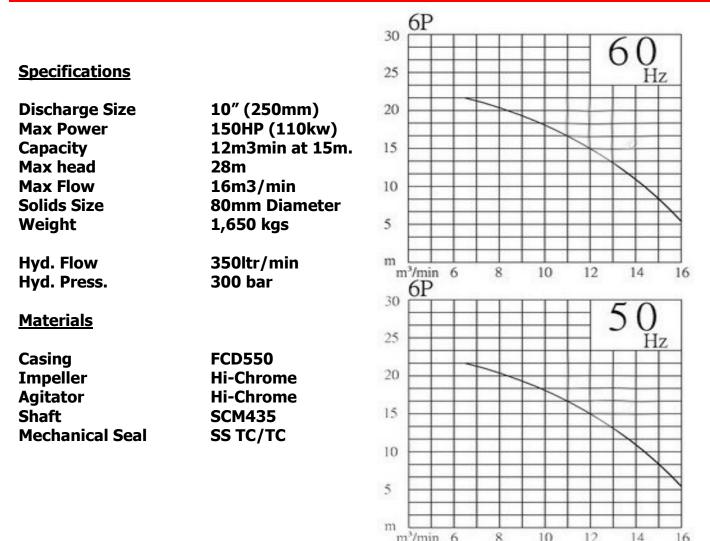

High Capacity 12m<sup>3</sup>/min At 15m Head (100HP)

Excellent combination of heavy duty wear resistant materials, variable input drive power with wide enclosed impeller provides high flow capacities with sufficient power to pump heavy slurries, sands and gravels.