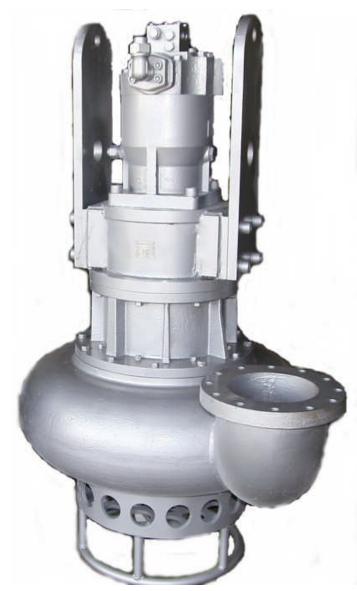

## SH10-150 HEAVY DUTY SUBMERSIBLE SLURRY PUMP WITH AGITATOR

CIRCLE PUMPS CO., LTD No. 2-2, Hsin Hsing Rd, Peitun. Taichung. Taiwan R.O.C Tel : +886 4 24264898 Fax : +886 4 24256230

- 333cc HYDRAULIC PISTON MOTOR.
- DISCHARGE SIZE 10 INCH (250MM).
- HIGH PRESSURE MECHANICAL SEAL.
- DESIGNED FOR HEAVY SAND SLURRIES.
- HYDRAULIC OR ELECTRIC DRIVE.
- JETTING RING ATTACHMENT OPTIONS.

High Capacity 12m<sup>3</sup>/min At 15m Head (100HP)

Excellent combination of heavy duty wear resistant materials, variable input drive power with wide enclosed impeller provides high flow capacities with sufficient power to pump heavy slurries, sands and gravels.

## SH10-150

The main features of our heavy duty slurry pump is a heavy design of wear resistant casing and 28% HiCr impeller. Excellent combination of materials provides long term operation even in harsh abrasive slurries.