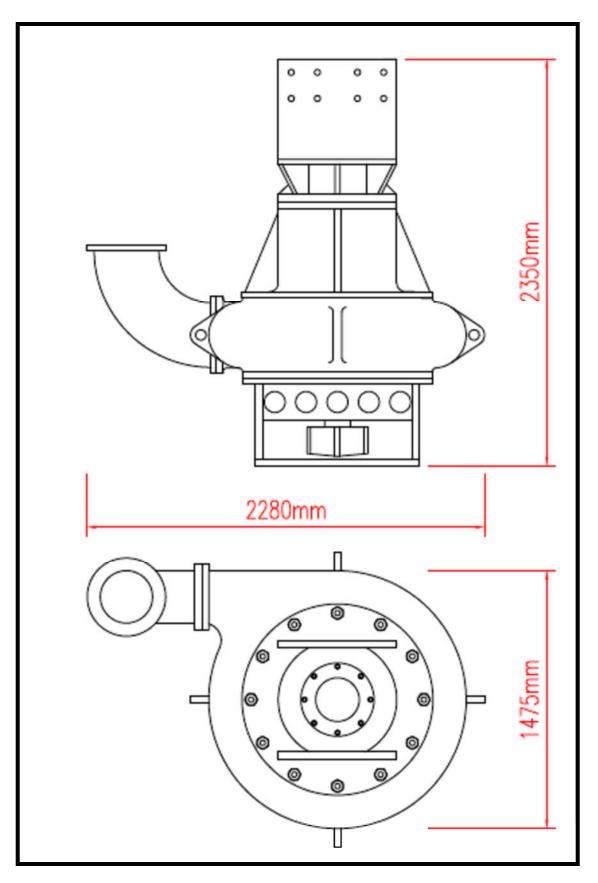

wer to pump heavy slurries, sands and gravels.

Our special high pressure seal provides excellent integrity at deeper water depths.

Oil filled bearing housing and compensator for deep water applications.

## SH12-300



The main features of our heavy duty slurry pump is a heavy design of wear resistant casing and 28% HiCr impeller. Excellent combination of materials provides long term operation even in harsh abrasive slurries.

Incorporating high pressure mechanical seal in double TC

#### **Optional Accessories**

Diesel or Electric Driven Hydraulic Power Pack.

Umbilical Power Spooler.

Heavy duty rubber delivery hoses, HDPE hoses, Floating Pipes.

Jetting water nozzle attachments, jetting pumps, hoses.

Lifting frame Options, excavator mounting plates.

# SH12-300

### **Dimensions**



Specifications subject to modification without prior notice