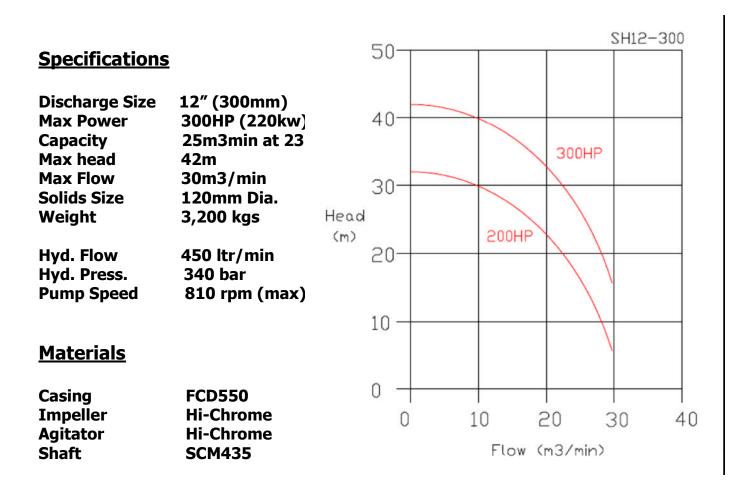

# SH12-300 HYDRAULIC SUBMERSIBLE DREDGE PUMP WITH AGITATOR

CIRCLE PUMPS CO., LTD

Taiwan R.O.C

Tel: +886 4 24264898 Fax: +886 4 24256230

- •500cc HYDRAULIC PISTON MOTOR.
- DISCHARGE SIZE 12 INCH (300MM).
- DESIGNED FOR HEAVY SAND SLURRIES.
- HYDRAULIC OR ELECTRIC DRIVE.
- JETTING RING ATTACHMENT OPTIONS.
- 120MM SOLIDS SIZE
- VARIABLE POWER UP TO 300HP

#### High Capacity 25m<sup>3</sup>/min

Excellent combination of heavy duty wear resistant materials, variable input drive power with wide enclosed impeller provides high flow capacities with sufficient power to pump heavy slurries, sands and gravels.

## SH12-300

The main features of our heavy duty slurry pump is a heavy design of wear resistant casing and 28% HiCr impeller. Excellent combination of materials provides long term operation even in harsh abrasive slurries.