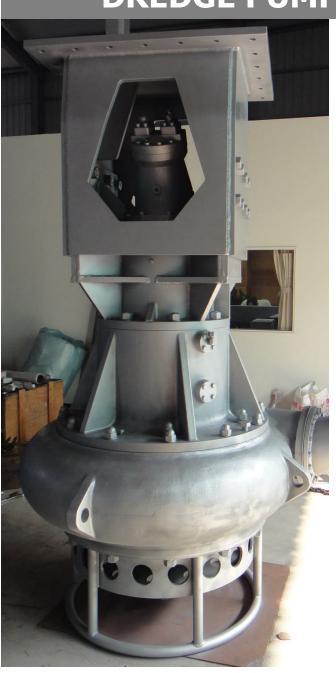

# SH12-300 HYDRAULIC SUBMERSIBLE DREDGE PUMP WITH AGITATOR

CIRCLE PUMPS CO., LTD

Taiwan R.O.C

Tel: +886 4 24264898 Fax: +886 4 24256230

- •500cc HYDRAULIC PISTON MOTOR.
- DISCHARGE SIZE 12 INCH (300MM).
- DESIGNED FOR HEAVY SAND SLURRIES.
- HYDRAULIC OR ELECTRIC DRIVE.
- JETTING RING ATTACHMENT OPTIONS.
- 120MM SOLIDS SIZE
- VARIABLE POWER UP TO 300HP

#### High Capacity 25m<sup>3</sup>/min

Excellent combination of heavy duty wear resistant materials, variable input drive power with wide enclosed impeller provides high flow capacities with sufficient power to pump heavy slurries, sands and gravels.

## SH12-300

The main features of our heavy duty slurry pump is a heavy design of wear resistant casing and 28% HiCr impeller. Excellent combination of materials provides long term operation even in harsh abrasive slurries.