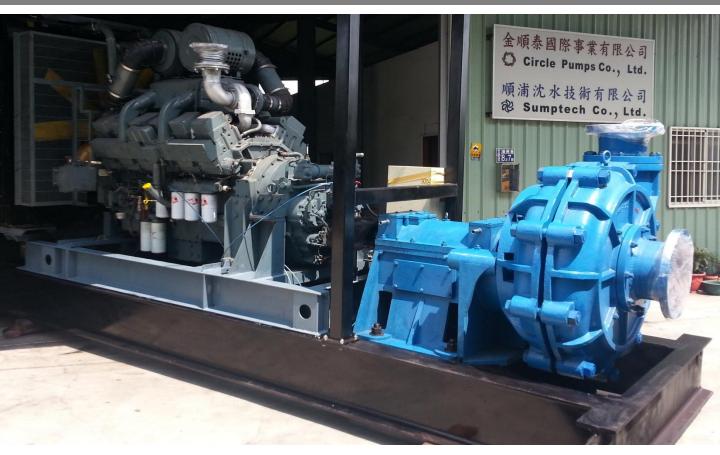

# 14"-12" DREDGING BOOSTER PUMP

## **1200HP DIESEL ENGINE BOOSTER PUMP**

Dimension : L=6.00m x W=2.20m x H=2,40m Weight = 13,800 KG

#### Specifications ;

- · 1200 hp Cummins engine or similar marine clutch with reduction gear
- 14" x 12" HiCr Dredge Pump with 5 blade Impeller.
- 1,200m3/hr at 110m output at 1,300kg/m3 slurry density
- · Can be easily separated for standard sea container shipping
- 24VDC controls with PLC integrated sensor alarms & safety shut down.
- Sea water circulating pump / Fresh water cooler with header tank.

CIRCLE PUMPS CO., LTD Tel : +886 4 24264898 Fax : +886 4 24256230