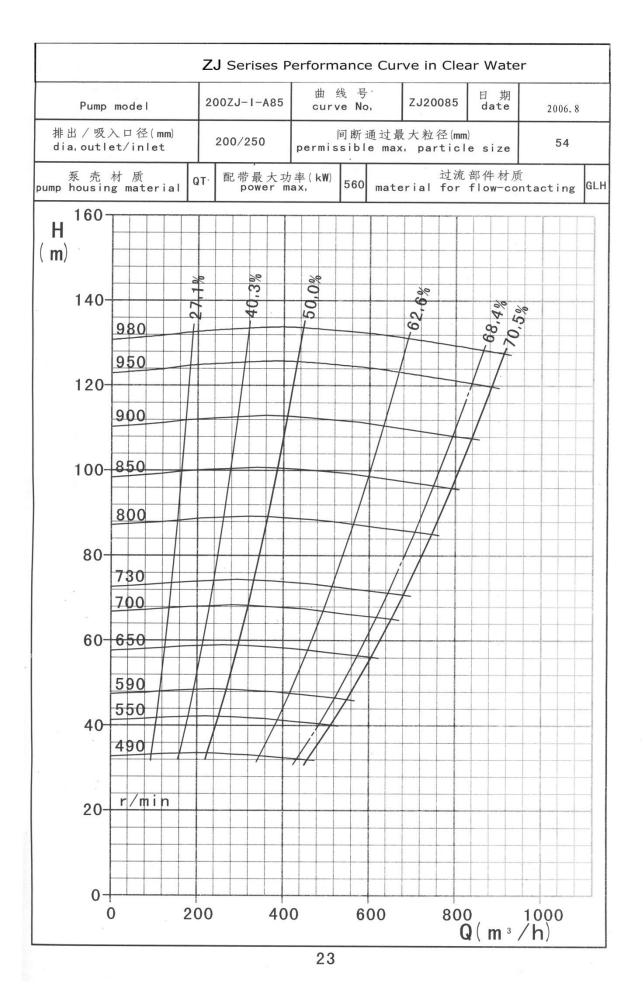

#### Specifications ;

- 560HP Engine with marine clutch and reduction gear box.
- 10"- 8" HiCr Dredge Pump with 5 blade Impeller.
- 620m3/hr at 120m head output at 1,250 kg/m3 slurry density
- Can be shipped by standard sea container shipping
- 24VDC controls with PLC integrated sensor alarms & safety shut down.
- Engine cooling by Radiator with fan or sea-water cooler.