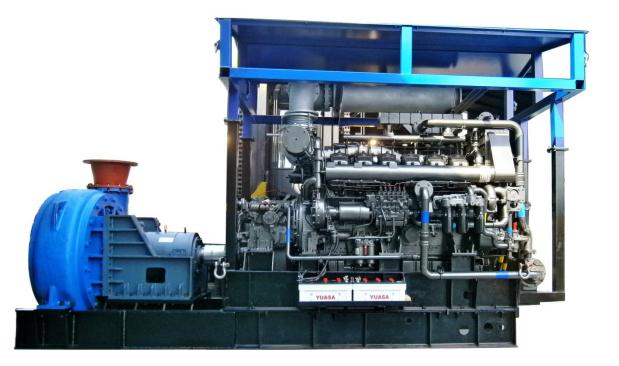

# **18" DREDGING BOOSTER PUMP**

# **1500HP YANMAR MARINE DIESEL**

## Total Dimension : L=7.00m x W=2.20m x H=2,40m

## Weight = 24,000 KG

#### Specifications ;

- 2,400 hp Yanmar Marine engine or similar marine clutch with reduction gear
- 18" x 16" HiCr Dredge Pump with 5 blade Impeller.
- 2,800m3/hr at 60m output at 1,300kg/m3 slurry density
- Can be easily separated for standard sea container shipping
- 24VDC controls with PLC integrated sensor alarms & safety shut down.
- · Sea water circulating pump / Fresh water cooler with header tank.

CIRCLE PUMPS CO., LTD / SUMPTECH CO., LTD

Tel: +886 4 24264898 Fax: +886 4 24256230