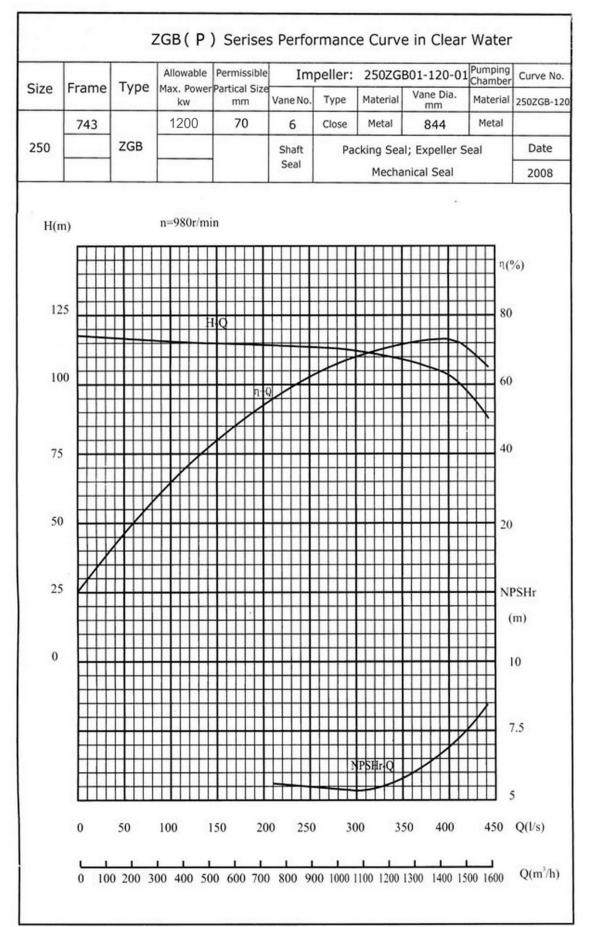

# 14"-12" DREDGING BOOSTER PUMP

## **1200HP DIESEL ENGINE BOOSTER PUMP**

Dimension : L=6.00m x W=2.20m x H=2,40m Weight = 13,800 KG

#### Specifications ;

- · 1200 hp Cummins engine or similar marine clutch with reduction gear
- 14" x 12" HiCr Dredge Pump with 5 blade Impeller.
- 1,200m3/hr at 110m output at 1,300kg/m3 slurry density
- · Can be easily separated for standard sea container shipping
- 24VDC controls with PLC integrated sensor alarms & safety shut down.
- Sea water circulating pump / Fresh water cooler with header tank.