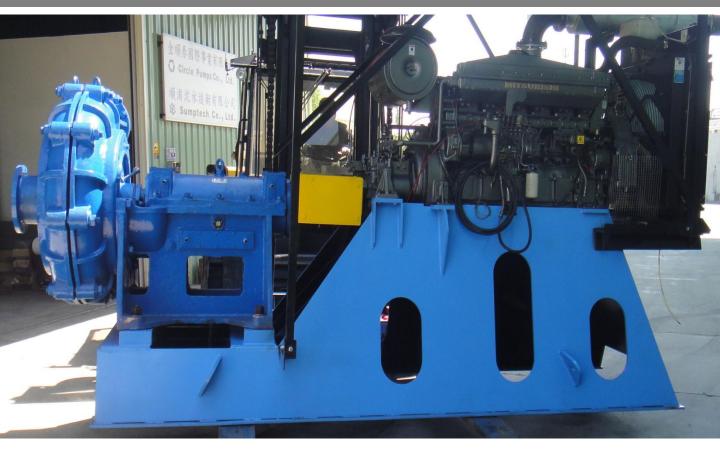

# 10" - 8" DREDGING BOOSTER PUMP

#### 560HP Mitsubishi Diesel Engine

### Total Dimension : L=5.80m x W=2.20m x H=2,40m Weight = 9,500 KG

#### Specifications ;

- 560HP Engine with marine clutch and reduction gear box.
- 10"- 8" HiCr Dredge Pump with 5 blade Impeller.
- 620m3/hr at 120m head output at 1,250 kg/m3 slurry density
- Can be shipped by standard sea container shipping
- 24VDC controls with PLC integrated sensor alarms & safety shut down.
- Engine cooling by Radiator with fan or sea-water cooler.