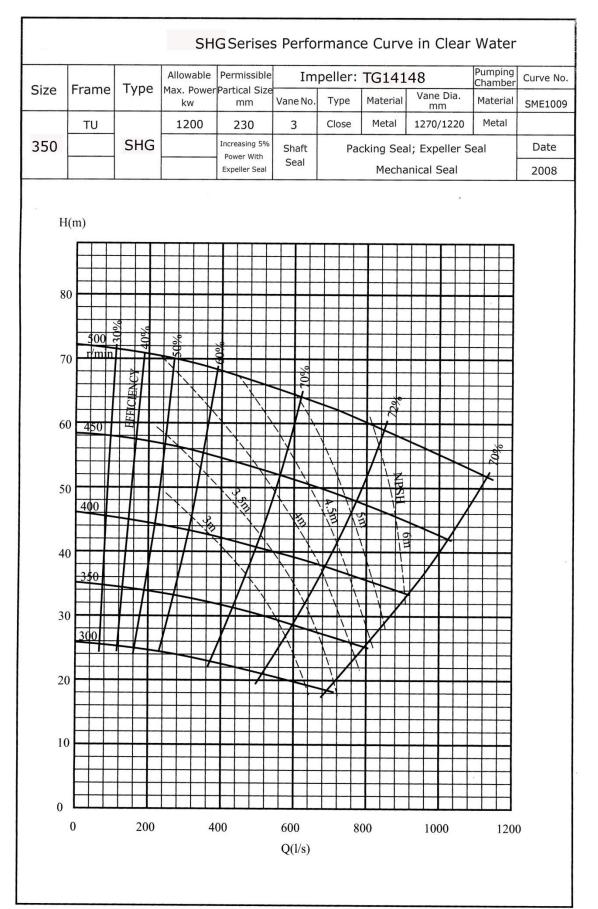

# **18" DREDGING BOOSTER PUMP**

# **1500HP YANMAR MARINE DIESEL**

#### Specifications ;

- 2,400 hp Yanmar Marine engine or similar marine clutch with reduction gear
- 18" x 16" HiCr Dredge Pump with 5 blade Impeller.
- 2,800m3/hr at 60m output at 1,300kg/m3 slurry density
- Can be easily separated for standard sea container shipping
- 24VDC controls with PLC integrated sensor alarms & safety shut down.
- · Sea water circulating pump / Fresh water cooler with header tank.